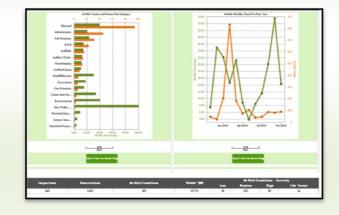

### **Summary Report**

<u>Shows:</u> Your organization's summarized observation information for all leading indicators, sorted by category or sub- category.

### Use to:

- Easily view shared information across multiple sites, departments, observers, or facilities.
- Simply drill down to specific details with just one click
- Quickly identify problem areas and allocate resources to take action or address training and improvement needs

### **TYPICAL REPORT CONFIGURATIONS**

- Sort by category then by "observations" to view what was seen the most (and the least)
- Sort by sub-category then by "At Risk" to view the most At Risk items
- Filter by company, region, project/location, contractor/crew/department, inspector, etc. through the advanced search criteria.