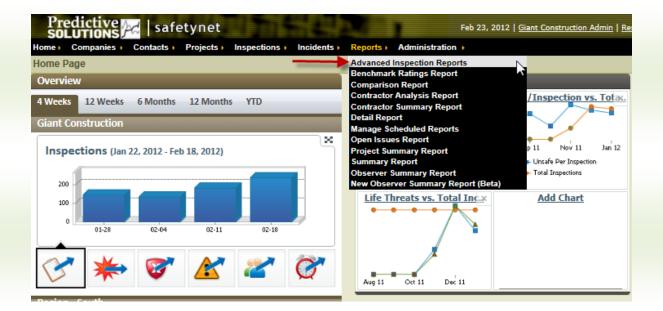

Covered Topics:

How to Create and Advanced Inspection Report

#### **Creating an Advanced Inspection Report**

1. From the drop down section on your home page, find the inspection you wish to create a report for under 'Recent Inspections.'

2. Select 'Create New Advanced Report' -\* Please note that the "Report Options" shown here are for the Individual Inspection Report that follows underneath, not the Advanced Inspection Report.