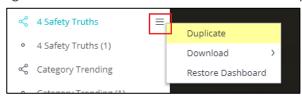

## STEPS to Making a Copy of a DASHBOARD:

1. Right Click ☐ icon next to DASHBOARD to see options;

2. Select **Duplicate** option from the menu; copy will appear in your Dashboard List

- 3. You now own a copy & can edit this dashboard. Once you own a dashboard you can:
  - a. Click & Hold to move into a File/Folder
  - b. Rename the Dashboard