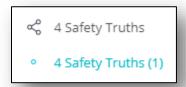

## **Dashboard icons**

A dashboard with the  $\odot$  icon before the title identifies that is a local copy only. The  $\odot$  icon means the dashbard is a shared version.

In order to edit a shared or published dashboard, you must make a duplicate copy.