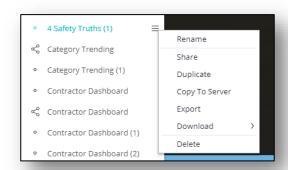

## STEPS to Making a Copy of a DASHBOARD:

1. Right Click ☐ icon next to DASHBOARD to see options;

2. Select **Duplicate** option from the menu; copy will appear in your Dashboard List

- 3. You now own a copy & can edit this dashboard. Once you own a dashboard you can:
  - a. Click & Hold to move into a File/Folder
  - b. Rename the Dashboard