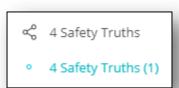

## **Dashboard icons**

A dashboard with the  $\odot$  icon before the title identifies that is a local copy only. The  $\odot$  icon means the dashbard is a shared version.

In order to edit a shared or published dashboard, you must make a duplicate copy.